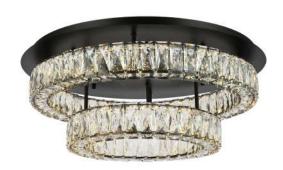

### Installation manual for

3503F26L2BK

Dimensions :D25.6"H9.8"

Collection: Monroe

Bulb Type: LED PCB 54W 3000K

Lamp Weight :32.8LBS Total Weight :38LBS

Thank you for choosing our product(s).

Our Company is actively involved in every step of the production.

### 3503F26L2BK D25. 6"H9. 8"