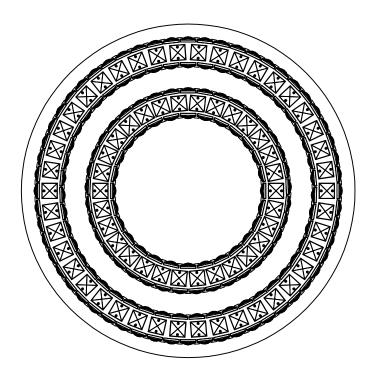

(ZG) to fix the Ceiling Plate (ZA) on the ceiling; which are not supplied and should already be in your box.
- 2. Be sure when connecting the wire use electrician approved junction caps (ZE).
- 3. Stow the excess wire in the canopy (ZB).
- 4. Align the canopy (ZB) with the hanging plate screw (ZE), fix the lamp on the ceiling, tighten and fix it with a M5 screw cap (ZD).

## Frame Assembly Instructions

#### Installation:

Please read all instructions carefully. Before you proceed to install, make sure that the power supply is turned off and remains off until installation is complete. Please note that each part has been assigned a number. Please proceed in a numerical order.

1. Fixed the Ceiling Cover on the Mounting Bracket, then put the screws tightened.

## Crystal Dressing Diagram





3503F26L2BK D25. 6"H9. 8"

## Congratulations!

You are now done installing your Elegant Lighting fixture. Sit back and admire each crystal as it will become the statement piece for your room/house.

Thank you.

Cleaning and Maintenance of Chandelier Frame
The finish on our chandelier frames and fixture
frames is protected by a durable coating of
lacquer. To clean, use a clean soft, dry cloth. Do
not use any metal polishes, cleaners, abrasives
or any substance which could remove the
protective finish. Failure to follow these
instructions automatically voids the guarantee.

Cleaning and Maintenance of Crystals
Wet a soft cotton fabric in clean warm water and
wipe gently, then polish with a dry soft cotton
fabric.

To Order Crystal Replacement Parts
Should you require replacement crystals