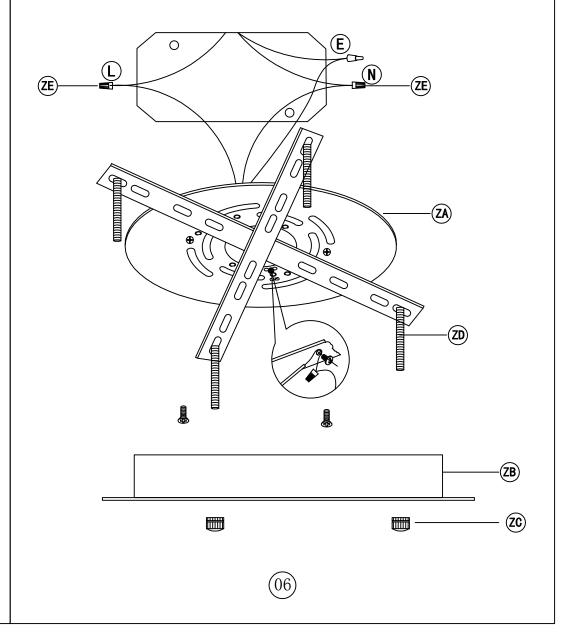

# Frame Assembly Diagram

IMPORTANT: Test sockets with bulb before dressing the fixture.

- 1. Use two screws (ZG) to fix the Ceiling Plate (ZA) on the ceiling; which are not supplied and should already be in your box.
- 2. Be sure when connecting the wire use electrician approved junction caps (ZE).
- 3. Stow the excess wire in the canopy (ZB).
- 4. Align the canopy (ZB) with the hanging plate screw (ZE), fix the lamp on the ceiling, tighten and fix it with a M5 screw cap (ZD).

## Frame Assembly Instructions

1. Fixed the Ceiling Cover on the Mounting Bracket, then put the screws tightened.