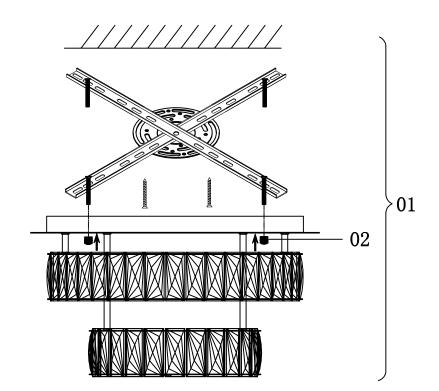

### Frame Assembly Diagram

# Frame Assembly Diagram

IMPORTANT: Test sockets with bulb before dressing the fixture.

- 1. Use two screws (ZG) to fix the Ceiling Plate (ZA) on the ceiling; which are not supplied and should already be in your box.
- 2. Be sure when connecting the wire use electrician approved junction caps (ZE).
- 3. Stow the excess wire in the canopy (ZB).
- 4. Align the canopy (ZB) with the hanging plate screw (ZE), fix the lamp on the ceiling, tighten and fix it with a M5 screw cap (ZD).

1. Fixed the Ceiling Cover on the Mounting Bracket, then put the screws tightened.