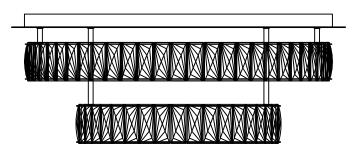

s (ZG) to fix the Ceiling Plate (ZA) on the ceiling; which are not supplied and should already be in your box.
- 2. Be sure when connecting the wire use electrician approved junction caps (ZE).
- 3. Stow the excess wire in the canopy (ZB).
- 4. Align the canopy (ZB) with the hanging plate screw (ZE), fix the lamp on the ceiling, tighten and fix it with a M5 screw cap (ZD).

## Frame Assembly Instructions

#### Installation:

Please read all instructions carefully. Before you proceed to install, make sure that the power supply is turned off and remains off until installation is complete. Please note that each part has been assigned a number. Please proceed in a numerical order.

1. Fixed the Ceiling Cover on the Mounting Bracket, then put the screws tightened.

## Crystal Dressing Diagram





3503F26L2BK D25. 6"H9. 8"

## Congratulations!

You are now done installing your Elegant Lighting fixture. Sit back and admire each crystal as it will become the statement piece for your room/house.

Thank you.

Cleaning and Maintenance of Chandelier Frame
The finish on our chandelier frames and fixture
frames is protected by a durable coating of
lacquer. To clean, use a clean soft, dry cloth. Do
not use any metal polishes, cleaners, abrasives
or any substance which could remove the
protective finish. Failure to follow these
instructions automatically voids the guarantee.

Cleaning and Maintenance of Crystals
Wet a soft cotton fabric in clean warm water and
wipe gently, then polish with a dry soft cotton
fabric.

To Order Crystal Replacement Parts
Should you require replacement crystal