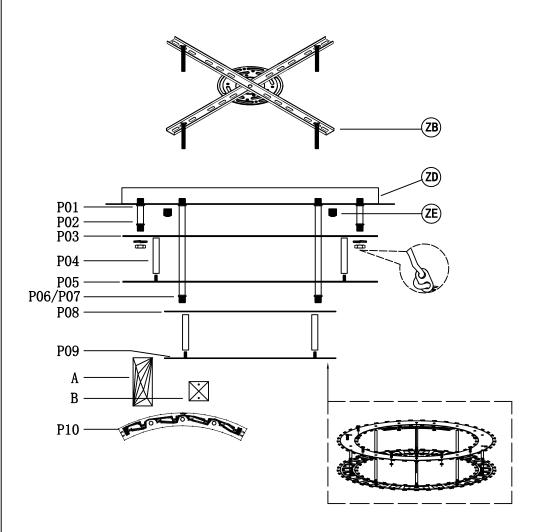

### Step 1

Please use the partslist to ensure you are not missing any parts.

#### PARTS LIST

| Parts number    | Picture                                                                                                                                                                                                                                                                                                                                                                                                                                                                                                                                                                                                                                                                                                                                                                                                                                                                                                                                                                                                                                                                                                                                                                                                                                                                                                                                                                                                                                                                                                                                                                                                                                                                                                                                                                                                                                                                                                                                                                                                                                                                                                                        | Description                 | Qty | Diagram number |
|-----------------|--------------------------------------------------------------------------------------------------------------------------------------------------------------------------------------------------------------------------------------------------------------------------------------------------------------------------------------------------------------------------------------------------------------------------------------------------------------------------------------------------------------------------------------------------------------------------------------------------------------------------------------------------------------------------------------------------------------------------------------------------------------------------------------------------------------------------------------------------------------------------------------------------------------------------------------------------------------------------------------------------------------------------------------------------------------------------------------------------------------------------------------------------------------------------------------------------------------------------------------------------------------------------------------------------------------------------------------------------------------------------------------------------------------------------------------------------------------------------------------------------------------------------------------------------------------------------------------------------------------------------------------------------------------------------------------------------------------------------------------------------------------------------------------------------------------------------------------------------------------------------------------------------------------------------------------------------------------------------------------------------------------------------------------------------------------------------------------------------------------------------------|-----------------------------|-----|----------------|
| MB9R39          |                                                                                                                                                                                                                                                                                                                                                                                                                                                                                                                                                                                                                                                                                                                                                                                                                                                                                                                                                                                                                                                                                                                                                                                                                                                                                                                                                                                                                                                                                                                                                                                                                                                                                                                                                                                                                                                                                                                                                                                                                                                                                                                                | Ceiling Plate               | 1   | ZA             |
| P-3503F26L2BK-1 |                                                                                                                                                                                                                                                                                                                                                                                                                                                                                                                                                                                                                                                                                                                                                                                                                                                                                                                                                                                                                                                                                                                                                                                                                                                                                                                                                                                                                                                                                                                                                                                                                                                                                                                                                                                                                                                                                                                                                                                                                                                                                                                                | canopy                      | 1   | ZB             |
|                 |                                                                                                                                                                                                                                                                                                                                                                                                                                                                                                                                                                                                                                                                                                                                                                                                                                                                                                                                                                                                                                                                                                                                                                                                                                                                                                                                                                                                                                                                                                                                                                                                                                                                                                                                                                                                                                                                                                                                                                                                                                                                                                                                | M5 screw cap                | 4   | ZD             |
| P-3503F26L2BK-2 |                                                                                                                                                                                                                                                                                                                                                                                                                                                                                                                                                                                                                                                                                                                                                                                                                                                                                                                                                                                                                                                                                                                                                                                                                                                                                                                                                                                                                                                                                                                                                                                                                                                                                                                                                                                                                                                                                                                                                                                                                                                                                                                                | screw ends pipe short       | 3   | P01            |
|                 |                                                                                                                                                                                                                                                                                                                                                                                                                                                                                                                                                                                                                                                                                                                                                                                                                                                                                                                                                                                                                                                                                                                                                                                                                                                                                                                                                                                                                                                                                                                                                                                                                                                                                                                                                                                                                                                                                                                                                                                                                                                                                                                                | M10*2"                      | 1   | P02            |
|                 |                                                                                                                                                                                                                                                                                                                                                                                                                                                                                                                                                                                                                                                                                                                                                                                                                                                                                                                                                                                                                                                                                                                                                                                                                                                                                                                                                                                                                                                                                                                                                                                                                                                                                                                                                                                                                                                                                                                                                                                                                                                                                                                                | D25.6"upside iron<br>slice  | 1   | P03            |
|                 |                                                                                                                                                                                                                                                                                                                                                                                                                                                                                                                                                                                                                                                                                                                                                                                                                                                                                                                                                                                                                                                                                                                                                                                                                                                                                                                                                                                                                                                                                                                                                                                                                                                                                                                                                                                                                                                                                                                                                                                                                                                                                                                                | 2.4" metal pipe             | 14  | P04            |
|                 | 0                                                                                                                                                                                                                                                                                                                                                                                                                                                                                                                                                                                                                                                                                                                                                                                                                                                                                                                                                                                                                                                                                                                                                                                                                                                                                                                                                                                                                                                                                                                                                                                                                                                                                                                                                                                                                                                                                                                                                                                                                                                                                                                              | D25.6"downside<br>S.S slice | 1   | P05            |
|                 | De la constantina della consta | 4W high voltage LED PCB     | 7   | P10            |
| P-3503F26L2BK-3 |                                                                                                                                                                                                                                                                                                                                                                                                                                                                                                                                                                                                                                                                                                                                                                                                                                                                                                                                                                                                                                                                                                                                                                                                                                                                                                                                                                                                                                                                                                                                                                                                                                                                                                                                                                                                                                                                                                                                                                                                                                                                                                                                | screw ends pipe             | 2   | P06            |
|                 |                                                                                                                                                                                                                                                                                                                                                                                                                                                                                                                                                                                                                                                                                                                                                                                                                                                                                                                                                                                                                                                                                                                                                                                                                                                                                                                                                                                                                                                                                                                                                                                                                                                                                                                                                                                                                                                                                                                                                                                                                                                                                                                                | 7"screw ends pipe           | 1   | P07            |
|                 |                                                                                                                                                                                                                                                                                                                                                                                                                                                                                                                                                                                                                                                                                                                                                                                                                                                                                                                                                                                                                                                                                                                                                                                                                                                                                                                                                                                                                                                                                                                                                                                                                                                                                                                                                                                                                                                                                                                                                                                                                                                                                                                                | D10.6 upside iron slice     | 1   | P08            |
|                 |                                                                                                                                                                                                                                                                                                                                                                                                                                                                                                                                                                                                                                                                                                                                                                                                                                                                                                                                                                                                                                                                                                                                                                                                                                                                                                                                                                                                                                                                                                                                                                                                                                                                                                                                                                                                                                                                                                                                                                                                                                                                                                                                | 2.4" metal pipe             | 10  | P04            |
|                 |                                                                                                                                                                                                                                                                                                                                                                                                                                                                                                                                                                                                                                                                                                                                                                                                                                                                                                                                                                                                                                                                                                                                                                                                                                                                                                                                                                                                                                                                                                                                                                                                                                                                                                                                                                                                                                                                                                                                                                                                                                                                                                                                | D10.6"downside<br>S.S slice | 1   | P09            |
|                 | Composition of the same                                                                                                                                                                                                                                                                                                                                                                                                                                                                                                                                                                                                                                                                                                                                                                                                                                                                                                                                                                                                                                                                                                                                                                                                                                                                                                                                                                                                                                                                                                                                                                                                                                                                                                                                                                                                                                                                                                                                                                                                                                                                                                        | 4W high voltage LED PCB     | 5   | P10            |
| RC620-3-CL      |                                                                                                                                                                                                                                                                                                                                                                                                                                                                                                                                                                                                                                                                                                                                                                                                                                                                                                                                                                                                                                                                                                                                                                                                                                                                                                                                                                                                                                                                                                                                                                                                                                                                                                                                                                                                                                                                                                                                                                                                                                                                                                                                | 1.2"*3"crystal              | 168 | A              |
| RC2020-30-CL    | $\boxtimes$                                                                                                                                                                                                                                                                                                                                                                                                                                                                                                                                                                                                                                                                                                                                                                                                                                                                                                                                                                                                                                                                                                                                                                                                                                                                                                                                                                                                                                                                                                                                                                                                                                                                                                                                                                                                                                                                                                                                                                                                                                                                                                                    | 1.2"*1.2"crystal            | 72  | В              |